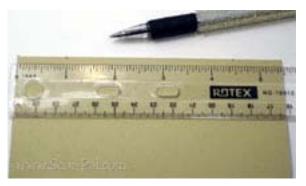

#### Step 4:

Use a ruler and mark one inch from each end of inside peak.

Step 5: Using the Word Window Punch, insert only half way and punch. Move over, line up and punch across to other inch mark

Step 6: Decorate front as desired. Slide gift card into slot.