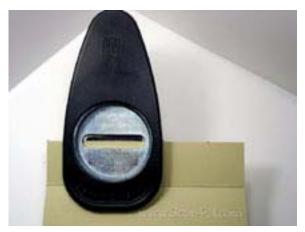

#### Step 4:

Use a ruler and mark one inch from each end of inside peak.

Step 5: Using the Word Window Punch, insert only half way and punch. Move over, line up and punch across to other inch mark

Step 6: Decorate front as desired. Slide gift card into slot.