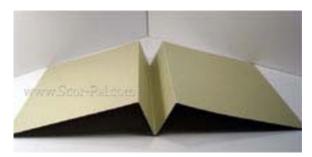

#### <u>Step 1:</u>

Score at 4 1/4" and 5 1/2"...flip horizontally, score at 4 1/4".

### Step 2:

Fold scores to form "M"