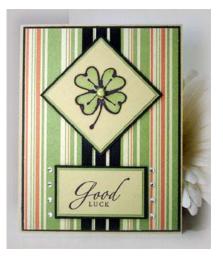

# Good Luck Gift Card Holder Tracy Houghton©

2008 All Rights Reserved

#### Step 4:

Use a ruler and mark one inch from each end of inside peak.

Step 5: Using the Word Window Punch, insert only half way and punch. Move over, line up and punch across to other inch mark

Step 6: Decorate front as desired. Slide gift card into slot.