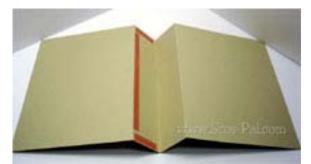

### <u>Step 3:</u>

Apply Scor-Tape<sup>™</sup> (red tape shown). Remove covering and stick together