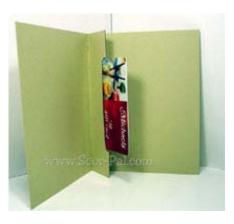

#### Step 4:

Use a ruler and mark one inch from each end of inside peak.

Step 5: Using the Word Window Punch, insert only half way and punch. Move over, line up and punch across to other inch mark

Step 6: Decorate front as desired. Slide gift card into slot.