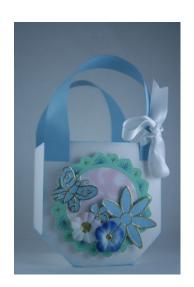

## Slanted Corner Gift Box Kitty Franken ©2009 All Rights Reserved

## Step 6

Assemble Box by carefully attaching side pieces. Use Scor-Tape $^{\mathsf{TM}}$  to attach handles as shown.

Step 7 Embellish as desired