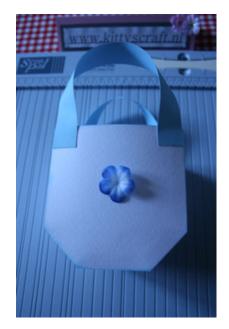

## Step 6

Assemble Box by carefully attaching side pieces. Use Scor-Tape $^{\mathsf{TM}}$  to attach handles as shown.

Step 7 Embellish as desired