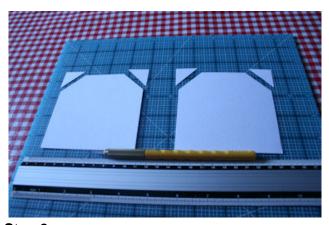

Flowers

Ribbon

<u>Step 1</u> Create sides of box which will be attached later. Cut the corners 2.5 cm x 2.5 cm

Score long piece at 1 cm and 9 cm.

<u>Step 3</u>
With the long length at the top and left fence, score at the + symbol and 11 cm. Rotate paper and repeat. You should now have 4 scores.