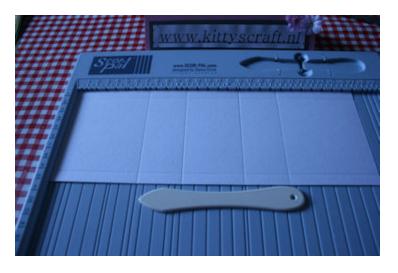

Flowers

Ribbon

<u>Step 1</u> Create sides of box which will be attached later. Cut the corners 2.5 cm x 2.5 cm

Score long piece at 1 cm and 9 cm.

<u>Step 3</u>
With the long length at the top and left fence, score at the + symbol and 11 cm. Rotate paper and repeat. You should now have 4 scores.