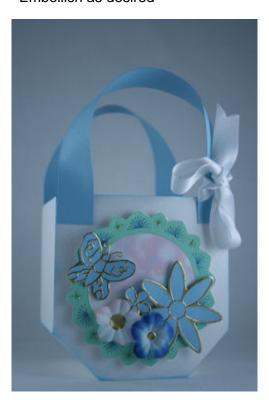

## Step 6

Assemble Box by carefully attaching side pieces. Use Scor-Tape $^{\mathsf{TM}}$  to attach handles as shown.

Step 7 Embellish as desired