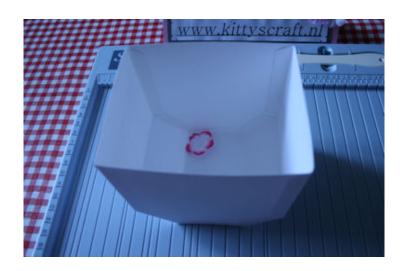

## Step 6

Assemble Box by carefully attaching side pieces. Use Scor-Tape $^{\mathsf{TM}}$  to attach handles as shown.

Step 7 Embellish as desired