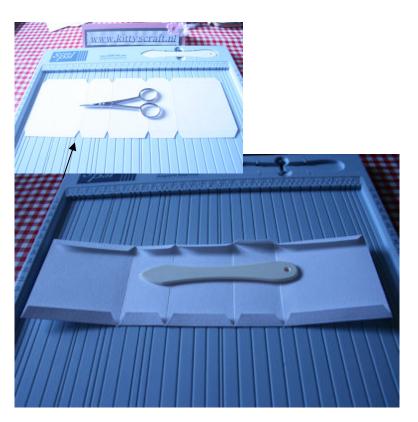

<u>Step 4</u> Cut and notch as shown. Fold

<u>Step 5</u> Apply Scor-Tape<sup>™</sup> or double sided adhesive to all flaps as shown.