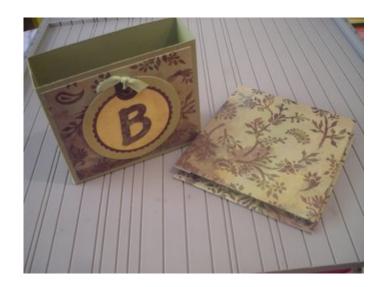

# Sticky Note Holder & Gift Box Bridgett Owens © 2010 All Rights Reserved

Scor-Pal

## Gift Box:

1 piece of cardstock measuring  $10^{1/4}$ " x  $4^{3/4}$ " designer paper, ribbon, tags, other embellishments as desired

Step 6: Assemble box. Fold flaps in and then lift the bottom piece up to secure.

<u>Step 7:</u> You can add a ribbon handle if you want. Embellish however you'd like.