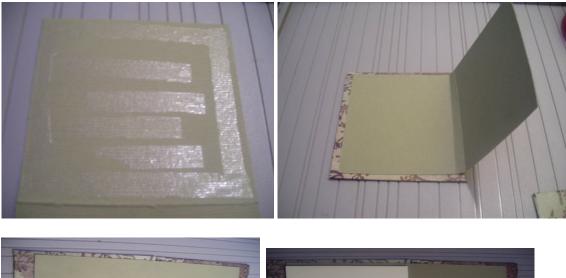

Step 3: Turn your cardstock 90° and score at 3" then fold the score lines.

<u>Step 4:</u> Cut your cardstock along the bottom as shown in the photo.

<u>Step 5:</u> Turn your cardstock over. Apply adhesive to the narrow strip on the far right. Use Scor-Tape to hold it really well. Also apply adhesive to the two flaps. (See picture for placement.)

Step 6: Assemble box. Fold flaps in and then lift the bottom piece up to secure.

<u>Step 7:</u> You can add a ribbon handle if you want. Embellish however you'd like.