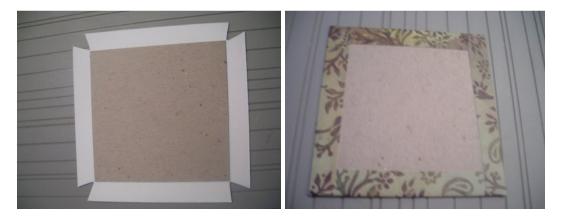

## Step 2:

Move the cardstock over to the 1/4" mark and score at 31/2". Fold your score lines.

<u>Step 3:</u> Apply adhesive to the chipboard then place your chipboard square on a piece of your designer paper. Miter the corners and secure the flaps down. Do the same for the other chipboard square.

<u>Step 4:</u> Apply adhesive to your cardstock up to the first score line then center onto the chipboard square. Repeat this process for the other chipboard cover.

<u>Step 5:</u> Add your sticky notes. Embellish the outside however you would like.