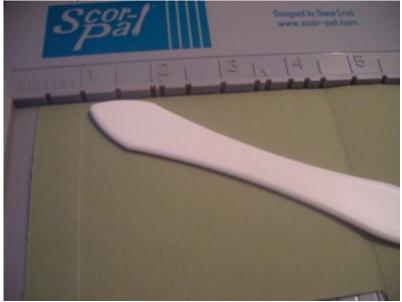

<u>Gift Box</u> <u>Step 1:</u> Place your cardstock lengthwise in the Scor-Pal at the 3/8" mark and score at 1 inch.

Step 2:

Now move your cardstock back over to the left fence and begin scoring at  $4\frac{1}{4}$ ", 51/2" and 9".