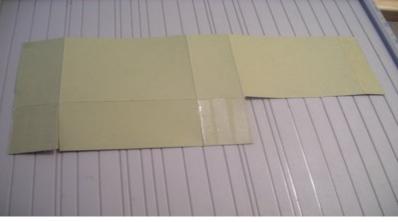

<u>Gift Box</u> <u>Step 1:</u> Place your cardstock lengthwise in the Scor-Pal at the 3/8" mark and score at 1 inch.

Step 2:

Now move your cardstock back over to the left fence and begin scoring at  $4\frac{1}{4}$ ", 51/2" and 9".

Step 3: Turn your cardstock 90° and score at 3" then fold the score lines.

<u>Step 4:</u> Cut your cardstock along the bottom as shown in the photo.

<u>Step 5:</u> Turn your cardstock over. Apply adhesive to the narrow strip on the far right. Use Scor-Tape to hold it really well. Also apply adhesive to the two flaps. (See picture for placement.)

Step 6: Assemble box. Fold flaps in and then lift the bottom piece up to secure.

<u>Step 7:</u> You can add a ribbon handle if you want. Embellish however you'd like.