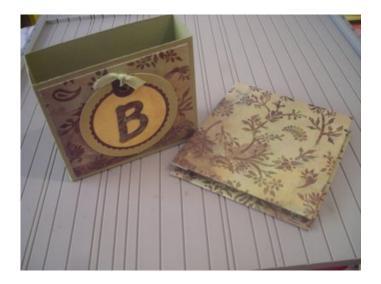

<u>Step 4:</u> Apply adhesive to your cardstock up to the first score line then center onto the chipboard square. Repeat this process for the other chipboard cover.

<u>Step 5:</u> Add your sticky notes. Embellish the outside however you would like.

Step 6: Assemble box. Fold flaps in and then lift the bottom piece up to secure.

<u>Step 7:</u> You can add a ribbon handle if you want. Embellish however you'd like.