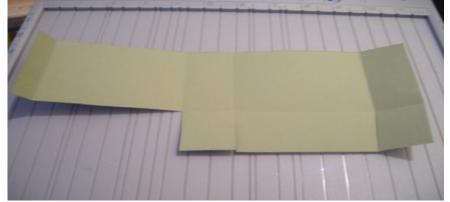

Step 3: Turn your cardstock 90° and score at 3" then fold the score lines.

<u>Step 4:</u> Cut your cardstock along the bottom as shown in the photo.

<u>Step 5:</u> Turn your cardstock over. Apply adhesive to the narrow strip on the far right. Use Scor-Tape to hold it really well. Also apply adhesive to the two flaps. (See picture for placement.)