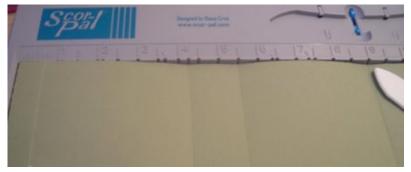

<u>Gift Box</u> <u>Step 1:</u> Place your cardstock lengthwise in the Scor-Pal at the 3/8" mark and score at 1 inch.

Step 2:

Now move your cardstock back over to the left fence and begin scoring at  $4\frac{1}{4}$ ", 51/2" and 9".

Step 3: Turn your cardstock 90° and score at 3" then fold the score lines.

<u>Step 4:</u> Cut your cardstock along the bottom as shown in the photo.

<u>Step 5:</u> Turn your cardstock over. Apply adhesive to the narrow strip on the far right. Use Scor-Tape to hold it really well. Also apply adhesive to the two flaps. (See picture for placement.)