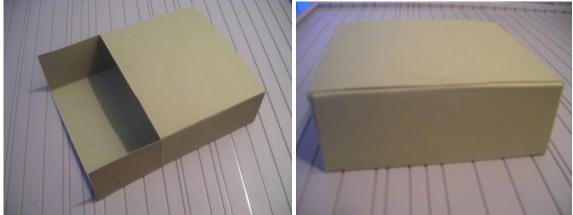

Step 6: Assemble box. Fold flaps in and then lift the bottom piece up to secure.

<u>Step 7:</u> You can add a ribbon handle if you want. Embellish however you'd like.