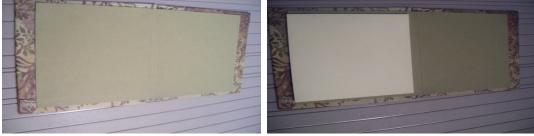

<u>Step 4:</u> Apply adhesive to your cardstock up to the first score line then center onto the chipboard square. Repeat this process for the other chipboard cover.

<u>Step 5:</u> Add your sticky notes. Embellish the outside however you would like.