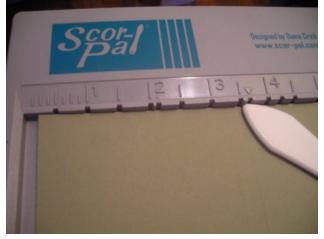

### Step 1:

Place your cardstock measuring  $6\frac{1}{4}$ " x  $3\frac{1}{4}$ " up to the left fence and score at 3".

## Step 2:

Move the cardstock over to the 1/4" mark and score at 31/2". Fold your score lines.

<u>Step 3:</u> Apply adhesive to the chipboard then place your chipboard square on a piece of your designer paper. Miter the corners and secure the flaps down. Do the same for the other chipboard square.

<u>Gift Box</u> <u>Step 1:</u> Place your cardstock lengthwise in the Scor-Pal at the 3/8" mark and score at 1 inch.

Step 2:

Now move your cardstock back over to the left fence and begin scoring at  $4\frac{1}{4}$ ", 51/2" and 9".